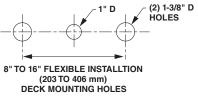

- 1. DECK THICKNESS TOTAL DECK THICKNESS UP TO 2-1/2"
- 2. FINISHED DECK FINISHED DECK VARIABILITY ACCOMMODATES DECKING MATERIAL (TILE, MARBLE, CORIAN®...) TO 1" THICK
- 3. FITTING MOUNTING SURFACE ADJUSTABILITY, TO 1-1/2" THICK
- 4. ACRYLIC BATHS
  ADJUSTABILITY, TO 1-1/2" THICK