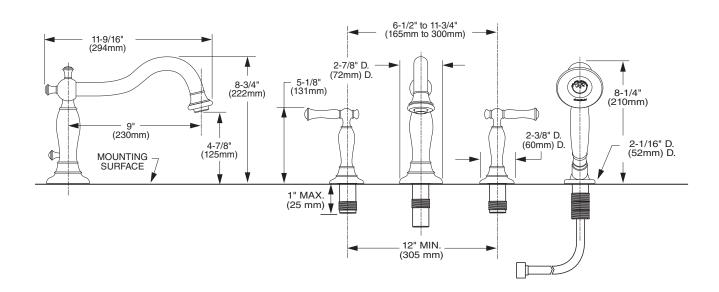

## **GENERAL DESCRIPTION:**

Installs with Flash rough valve platform. Washerless 1/4 turn ceramic disc valve cartridges. Durable brass spout. Metal lever handles. Trim kit provides an additional 1" installation adjustability for finished deck.

#### SUGGESTED SPECIFICATION

Two handle deck-mount tub filler shall feature cast brass construction. Shall also feature 1/4 turn washerless ceramic disc valve cartridges. Fitting shall be American Standard Model # T44090\_.\_\_\_.