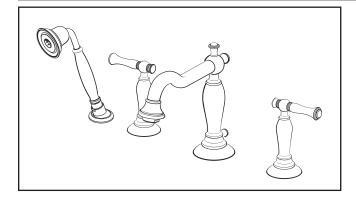

## Quentin® Roman Tub Filler Trim

## **GENERAL DESCRIPTION:**

Installs with Flash rough valve platform. Washerless 1/4 turn ceramic disc valve cartridges. Durable brass spout. Metal lever handles. Trim kit provides an additional 1" installation adjustability for finished deck.