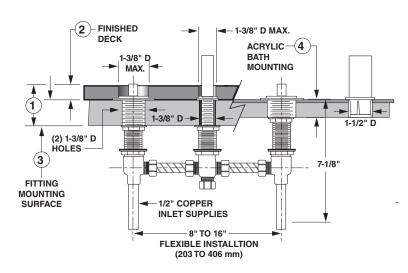

- 1. DECK THICKNESS TOTAL DECK THICKNESS UP TO 2-1/2"
- 2. FINISHED DECK FINISHED DECK VARIABILITY ACCOMMODATES DECKING MATERIAL (TILE, MARBLE, CORIAN®...) TO 1" THICK
- 3. FITTING MOUNTING SURFACE ADJUSTABILITY, TO 1-1/2" THICK
- 4. ACRYLIC BATHS
  ADJUSTABILITY, TO 1-1/2" THICK